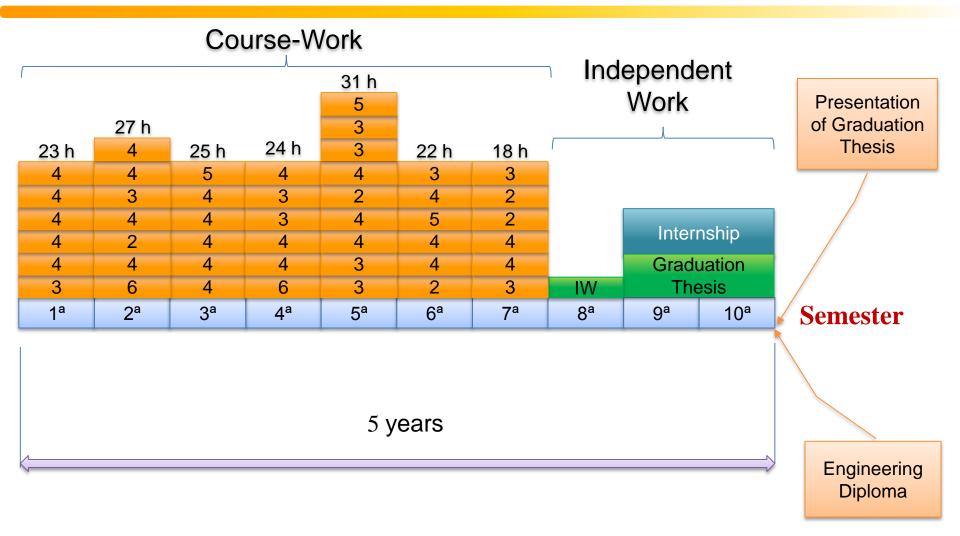

# Undergraduate and Graduate Programs in Engineering UFSC How it works presently in an Engineering School

Amir A. M. de Oliveira Jr.

Ekaterinburg, April 7th, 2016.



# **Graduate Program in Mechanical Engineering**



- Started awarding master degrees in 1969 and doctor in 1981
- Permanent faculty: 43
- Number of enrolled master students: 206
- Number of enrolled doctor students: 136
- Master degrees awarded (up to Dec/2015): 1,293
- Doctor degrees awarded (up to Dec/2015): 380
- Web: <a href="http://ppgmec.posgrad.ufsc.br/">http://ppgmec.posgrad.ufsc.br/</a>
- E-mail: ppgemc@contato.ufsc.br



## **Undergraduate Program - Engineering**





### **Graduate Program – Master Degree**





### **Graduate Program – Doctor Degree**





**Graduate Program – Doctor Degree**