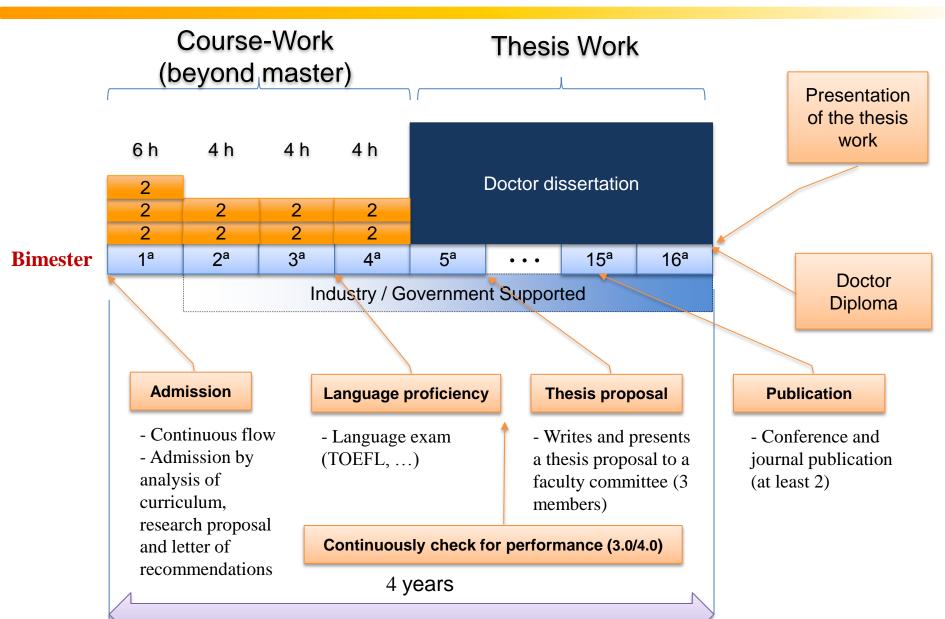

# Undergraduate and Graduate Programs in Engineering UFSC How it works presently in an Engineering School

Amir A. M. de Oliveira Jr.

Ekaterinburg, April 7th, 2016.



# **Graduate Program in Mechanical Engineering**



- Started awarding master degrees in 1969 and doctor in 1981
- Permanent faculty: 43
- Number of enrolled master students: 206
- Number of enrolled doctor students: 136
- Master degrees awarded (up to Dec/2015): 1,293
- Doctor degrees awarded (up to Dec/2015): 380
- Web: <a href="http://ppgmec.posgrad.ufsc.br/">http://ppgmec.posgrad.ufsc.br/</a>
- E-mail: ppgemc@contato.ufsc.br



## **Undergraduate Program - Engineering**





### **Graduate Program – Master Degree**





### **Graduate Program – Doctor Degree**





**Graduate Program – Doctor Degree**