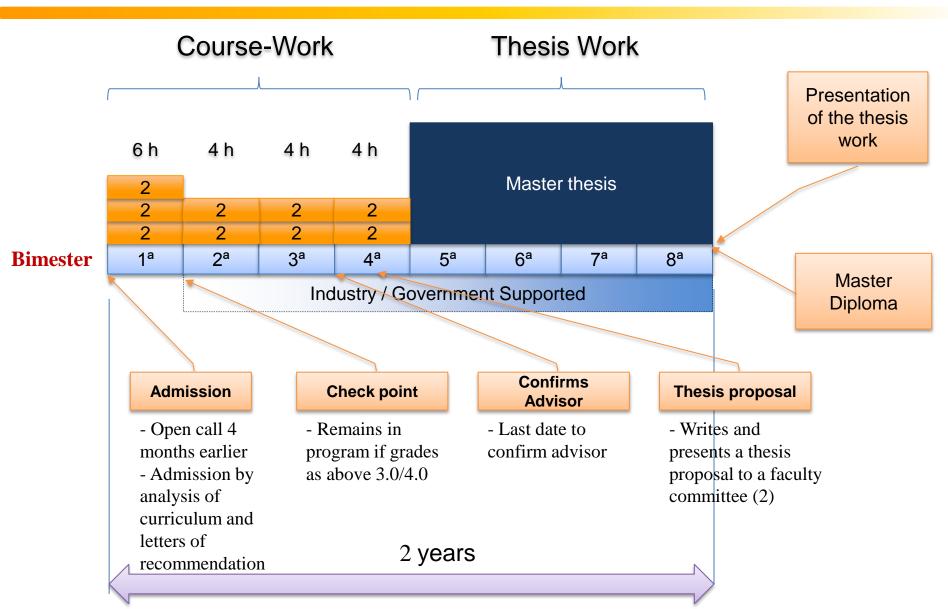

# Undergraduate and Graduate Programs in Engineering UFSC How it works presently in an Engineering School

Amir A. M. de Oliveira Jr.

Ekaterinburg, April 7th, 2016.



# **Graduate Program in Mechanical Engineering**



- Started awarding master degrees in 1969 and doctor in 1981
- Permanent faculty: 43
- Number of enrolled master students: 206
- Number of enrolled doctor students: 136
- Master degrees awarded (up to Dec/2015): 1,293
- Doctor degrees awarded (up to Dec/2015): 380
- Web: <a href="http://ppgmec.posgrad.ufsc.br/">http://ppgmec.posgrad.ufsc.br/</a>
- E-mail: ppgemc@contato.ufsc.br



## **Undergraduate Program - Engineering**





### **Graduate Program – Master Degree**





### **Graduate Program – Doctor Degree**





**Graduate Program – Doctor Degree**